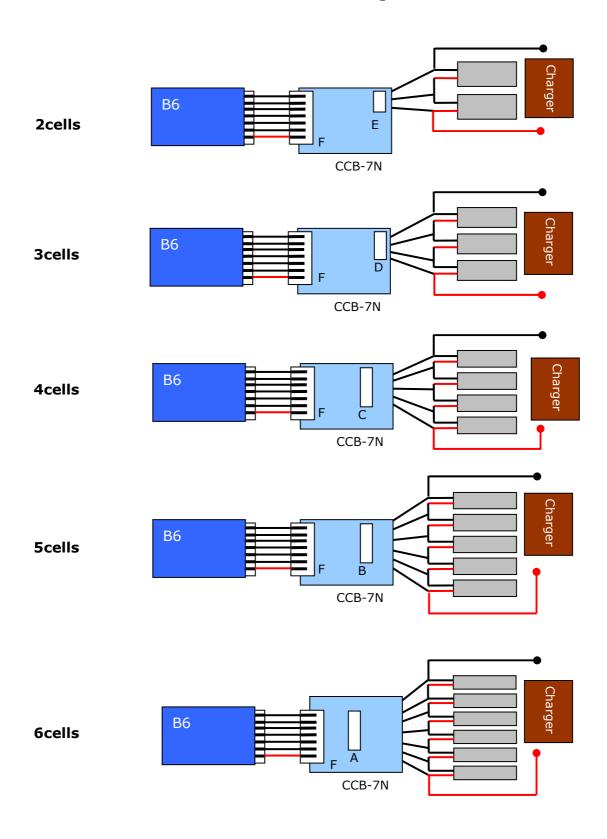

### **B6** CONNECTION DIAGRAM

## **Balance while Charge**

www.chargery.com page 8 total 8