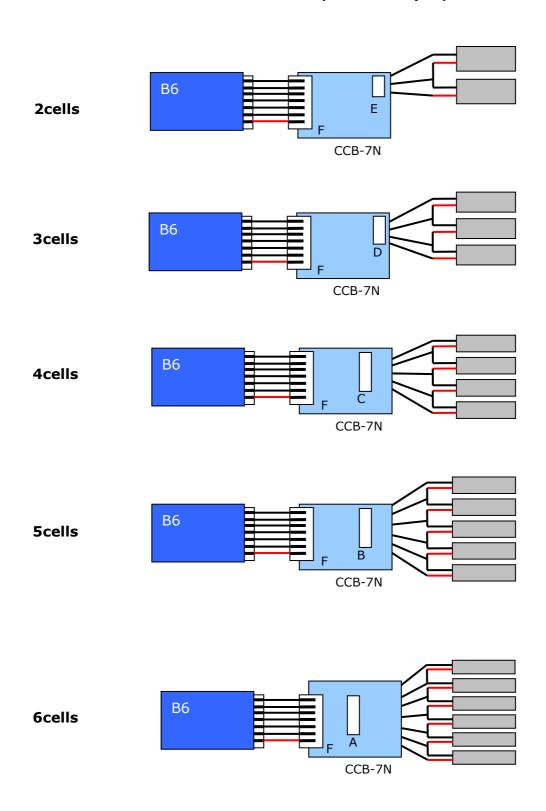

### **B6** CONNECTION DIAGRAM

## **Balance Alone (without input)**

www.chargery.com page 6 total 8

There is one balance connector on the right of CY – B6. For CY – B6. You should assure the connection in accordance with CONNECTION DIAGRAM.

The Chargery LiPo Smart Balancer is an extremely versatile device. It can balance any lithium 2S to 6S battery pack which has a balance connector and nominal voltage of 3.7V per cell.

#### Features:

- Stand-Alone Balance
- Balance 2\*3S or 3\*2S battery packs simultaneously, the 2 or 3 packs should be connected to the CCB firstly, and then connect CCB to B6.
- > Audio alarm while detecting the voltage of cell is over 4.25V during charge
- Automatically detect and indicate battery balance status for any 2 to 6 cells pack
- > Audio alarm for over voltage
- > Audio alarm for under voltage
- > LED(s) display each cell in balancing
- Reverse polarity protection on balance connector
- With Special Connector Conversion Board(CCB) to fit all kinds of battery connectors