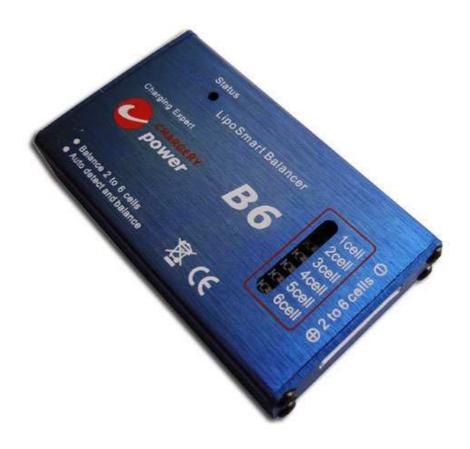

# **CHARGERY B6**

#### **Smart Balancer for 2 to 6 liPo batteries**

**CY- B6** is designed specially for 2 to 6 LiPo cells in series, it can detect and balance each cell in a pack while the battery pack is charged. It is important to read the instructions before using the balancer.

#### **Main Specification:**

Battery Cells: 2S - 6S LiPo cells

Balancing Current: 250mABalance accuracy: <10mv</li>

Over Charge Protection: 4.25±0.05 V/cell
Low voltage alarm: 3.0±0.05V / cell

Output balance connector: Wire to board connector, JST EHR male

Compact size: 72 x 42 x 13.5mm.

Case type: Aluminum Alloy

Weight:50g

www.chargery.com page 3 total 8