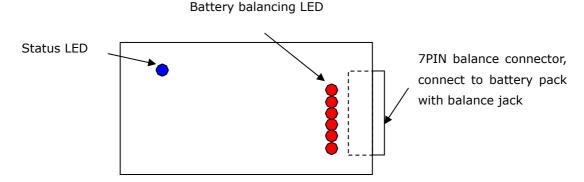

There is one balance connector on the right of CY – B6. For CY – B6. You should assure the connection in accordance with CONNECTION DIAGRAM.

The Chargery LiPo Smart Balancer is an extremely versatile device. It can balance any lithium 2S to 6S battery pack which has a balance connector and nominal voltage of 3.7V per cell.

#### **Use CY-B6 to detect and balance (Stand-Alone Mode):**

- 1. Connect Li-Poly Battery Pack to the CCB-7N-EH/XH
- 2. Connect B6 to the plug F on the CCB-7 through the special wire with 7pin connector
- 3. Wait 2-3 seconds until the balancer displays battery pack conditions as below:
  - A: The voltage difference of the cells in series is under 0.030V: blue status LED and red LED(s) is on for 1-2s, and then off. So you can charge the battery at the normal charge rate.
  - **B:** The voltage difference of the cells in series is 0.030 to 0.200V: blue status LED is off, the red LED(s) flash (on for 5s and off for 3s). These cells are balanced until the red LED(s) is off. At this moment, you can charge at the 0.2CA or don't charge until the balance is finished.