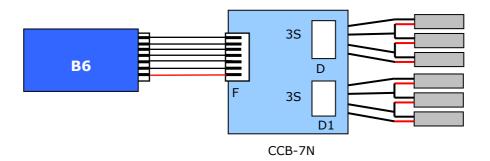

### **B6** CONNECTION DIAGRAM

1. Balance two 3S battery packs simultaneously

2. Balance three 2S battery pack simultaneously

www.chargery.com page 7 total 8

#### Features:

- Stand-Alone Balance
- Balance 2\*3S or 3\*2S battery packs simultaneously, the 2 or 3 packs should be connected to the CCB firstly, and then connect CCB to B6.
- > Audio alarm while detecting the voltage of cell is over 4.25V during charge
- Automatically detect and indicate battery balance status for any 2 to 6 cells pack
- > Audio alarm for over voltage
- > Audio alarm for under voltage
- > LED(s) display each cell in balancing
- Reverse polarity protection on balance connector
- With Special Connector Conversion Board(CCB) to fit all kinds of battery connectors