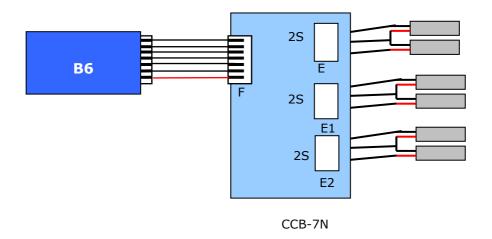

### **B6** CONNECTION DIAGRAM

## **Balance Alone (without input)**

www.chargery.com page 6 total 8

### **B6** CONNECTION DIAGRAM

1. Balance two 3S battery packs simultaneously

2. Balance three 2S battery pack simultaneously

www.chargery.com page 7 total 8